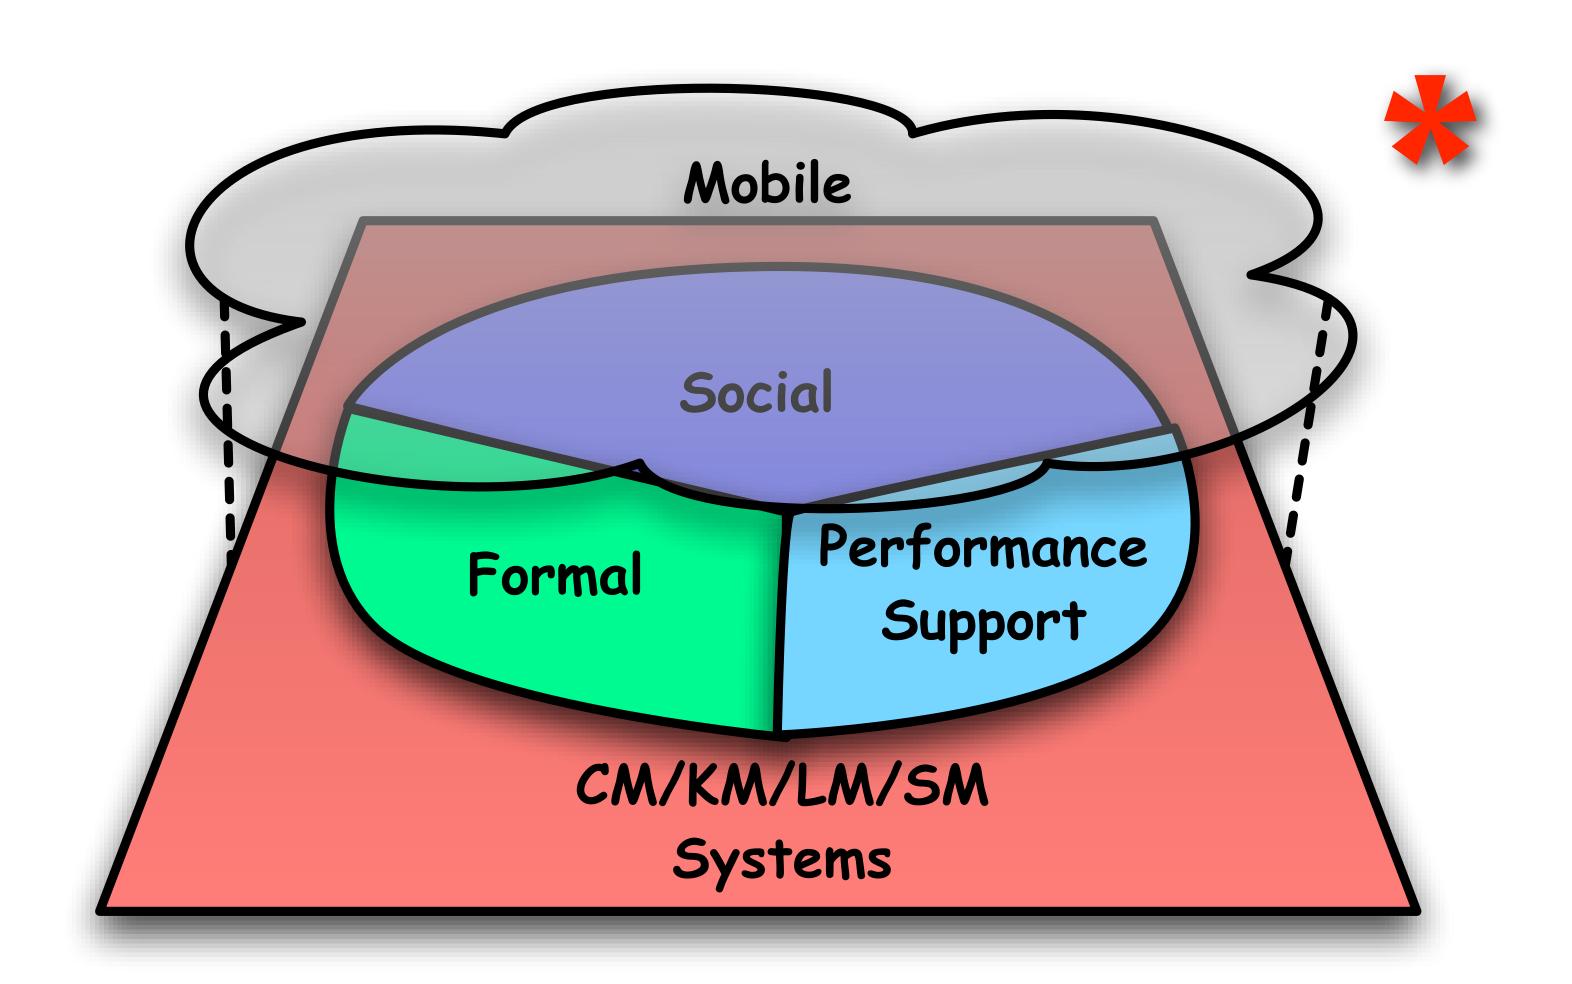

|             | Formal | Performance<br>Support | Social | Contextual* |
|-------------|--------|------------------------|--------|-------------|
| Content     |        |                        |        |             |
| Compute     |        |                        |        |             |
| Communicate |        |                        |        |             |
| Capture*    |        |                        |        |             |

|             | Formal                        | Performance<br>Support              | Social                                   | Contextual*               |
|-------------|-------------------------------|-------------------------------------|------------------------------------------|---------------------------|
| Content     | Intro,<br>Concept,<br>Example | Job Aids                            | Portals,<br>Wikis                        | Augmented<br>Reality      |
| Compute     | Practice                      | Interactive<br>Job Aids,<br>Wizards | Collaborative<br>Sim, Editable<br>Wizard | ARGs, Smart<br>Wizards    |
| Communicate | Discuss/<br>Collaborate       | Help Line/<br>Chat                  | Social<br>Network                        | ARGs, Smart<br>Directorys |
| Capture*    | Capture<br>Performance        | Share Context                       | Collaborative<br>Performance             | (see above)               |