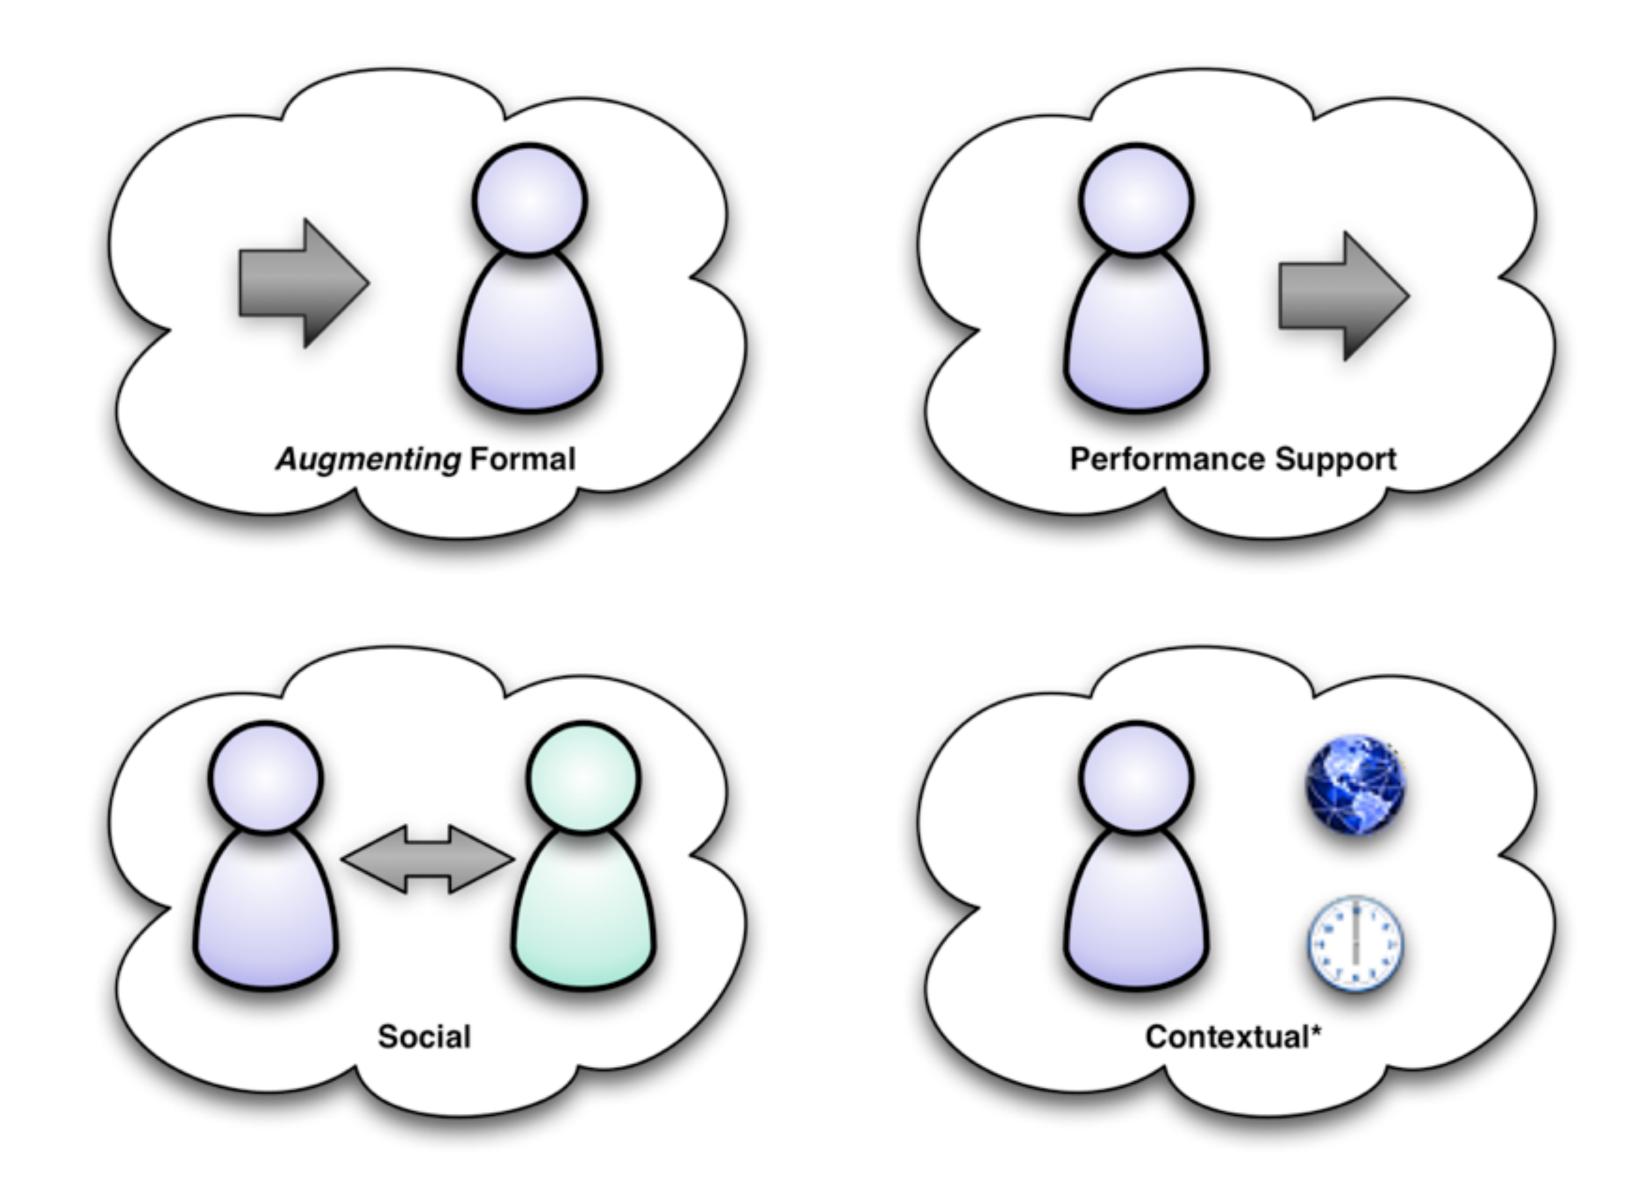

|             | Formal | Performance<br>Support | Social | Contextual* |
|-------------|--------|------------------------|--------|-------------|
| Content     |        |                        |        |             |
| Compute     |        |                        |        |             |
| Communicate |        |                        |        |             |
| Capture*    |        |                        |        |             |

|             | Formal                        | Performance<br>Support              | Social                                   | Contextual*               |
|-------------|-------------------------------|-------------------------------------|------------------------------------------|---------------------------|
| Content     | Intro,<br>Concept,<br>Example | Job Aids                            | Portals,<br>Wikis                        | Augmented<br>Reality      |
| Compute     | Practice                      | Interactive<br>Job Aids,<br>Wizards | Collaborative<br>Sim, Editable<br>Wizard | ARGs, Smart<br>Wizards    |
| Communicate | Discuss/<br>Collaborate       | Help Line/<br>Chat                  | Social<br>Network                        | ARGs, Smart<br>Directorys |
| Capture*    | Capture<br>Performance        | Share Context                       | Collaborative<br>Performance             | (see above)               |