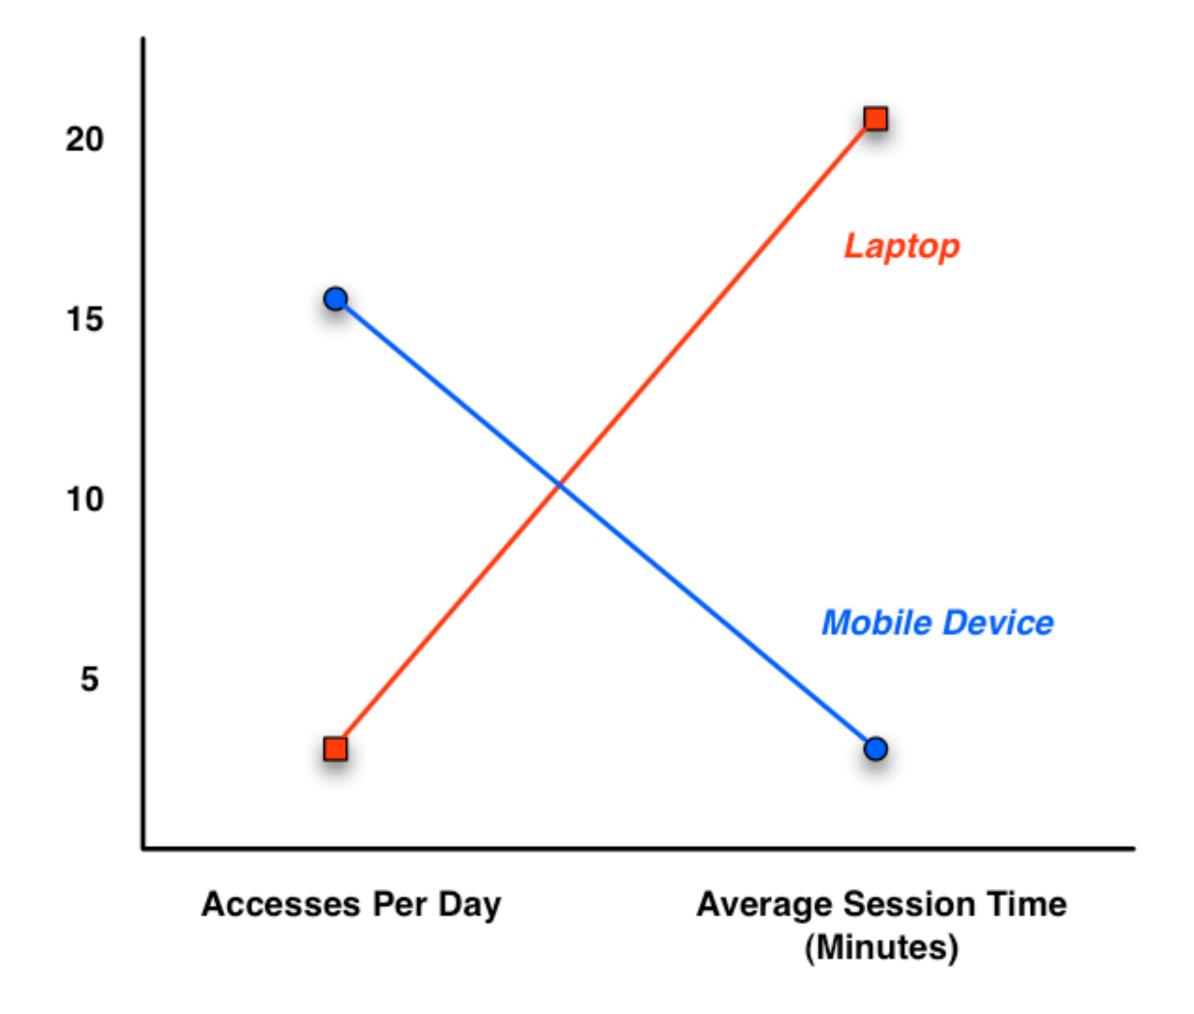

# mLearning is a gateway drug: From Devices to the Revolution

Clark Quinn, Ph.D.

@quinnovator





Technical Elegance



Source: Palm, Inc. user surveys

### Tablet?

$$D = \uparrow \qquad X <> \downarrow$$

$$n = 2+$$



Augmented Human















|             | Intro | Concept | Example | Practice | Reflect |
|-------------|-------|---------|---------|----------|---------|
| SMS         |       |         |         |          |         |
| Voice       |       |         |         |          |         |
| Audio       |       |         |         |          |         |
| Video       |       |         |         |          |         |
| Doc         |       |         |         |          |         |
| Interactive |       |         |         |          |         |

| Cognitive Limitation  | Support                  |  |  |
|-----------------------|--------------------------|--|--|
| Sensory Store         | C